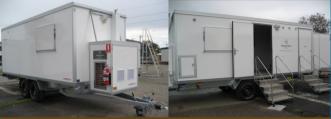

### Ascention Assets Crib Wagon

Ascention Assets Crib Wagon is a light weight mobile wagon, which can seat up to 12 persons. Has the ability to run off a generator for power. With the superior road handling qualities this crib wagon can be connected to standard 4WD.

#### Ascention Assets Crib Wagon

Ascention Assets Crib Wagon can be transported without difficuilty. It provides mobility and flexibility where the users can bring their mobile wagon on site.