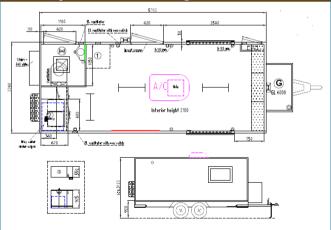

#### Crib Wagon Accessories

- Kitchen sink with foot pump
- Water capacity approx.. 200L
- Kettle
- Large Fridge/freezei
- PVC chairs
- Lunch tables

- Microwave
- Food Warmer
- Pie Warmer
- Has a toilet-no sewer (incinerator type)
- Generator run timeapprox. 12 hours @ full capacity, 5.5kva